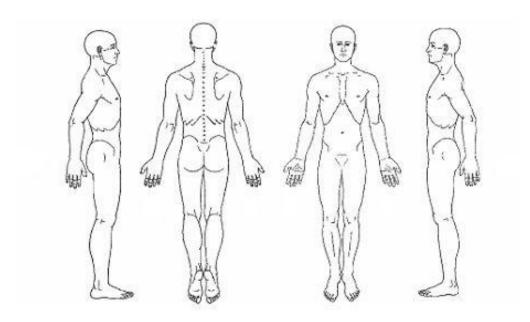

## PLEASE CIRCLE ANY AREAS OF TENSION OR DISCOMFORT

I understand that massage/ bodywork is provided for the basic purpose of relaxation, stress reduction and relief of muscular tension. If I experience any pain or discomfort during this session, I will immediately inform the practitioner so that the pressure and/ or technique may be adjusted to my level of comfort.